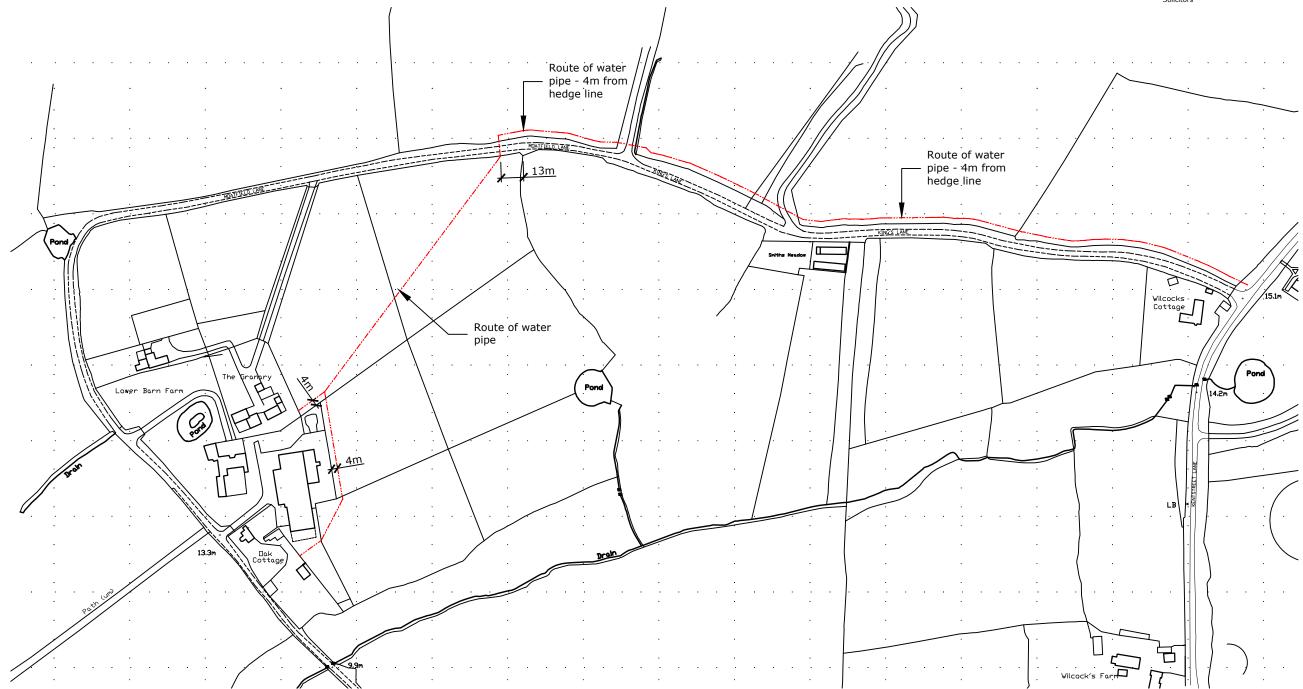

For the attention of both the Planning Inspectorate and Carter Jonas,

Please note that a record of Category 1 Occupier should be added for Plot 32/15 in the Book of Reference - to reflect the supply of water over this plot to five residential properties.

The supply of water runs 4 meters inside the hedge line on the southern side of this plot, as detailed in the attachment.

The water supply to three of the properties is recorded as a specific easement and registered as WSX184165:

- -The Granary
- -Lower Barn Farm
- -Oak Cottage

The two other properties enjoy a general right of services across the plot (SX17882) - Lydford Farmhouse (WSX200757) and Bankfield Grange (WSX181848) - but the pipes for these properties are laid along the same route.